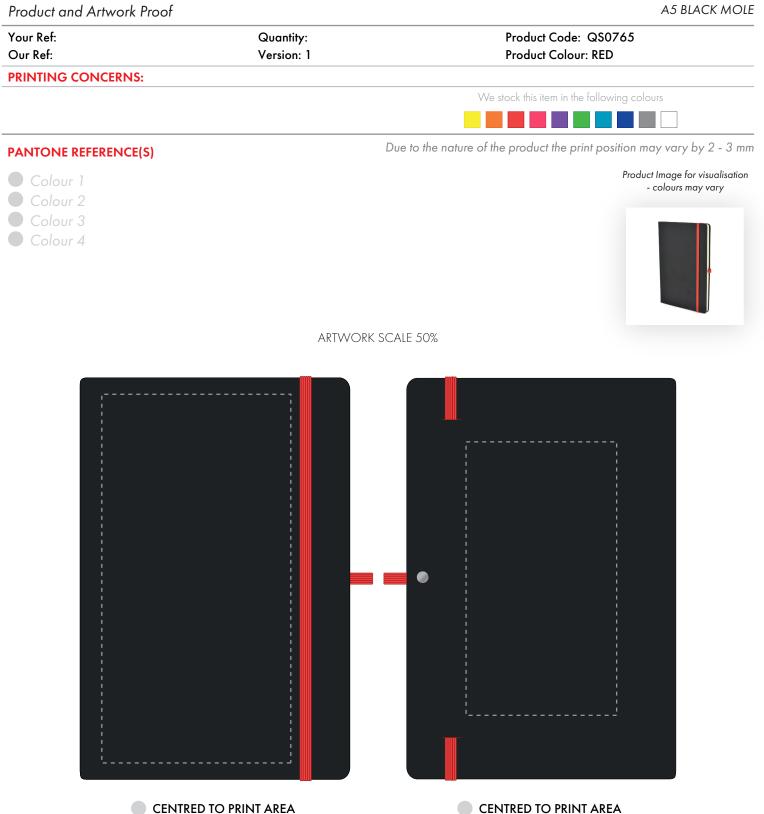

CENTRED TO PRINT AREA CENTRED TO NOTEBOOK

The dashed line is to demonstrate print area and will not appear on your printed item

CENTRED TO NOTEBOOK

## PLEASE NOTE:

- All colours including print and product are for visual purposes only and should not be regarded as the actual colour of the product and print.
- Some products may vary from batch to batch and may differ from previous orders.
- The colour and texture of a product can also have an effect on the final print colour.
- By approving this order we accept that you understand these terms.

1. Your order will not go in to print and production time cannot be confirmed, unless artwork has been approved via the online system.

- 2. Once printed, artwork cannot be amended, mistakes must be rectified at visual stage.
- 3. Claims for faulty goods will be honoured, only if the goods are returned to us. We will not issue credits/refunds for items that have been distributed. Please ensure that goods are satisfactory before distribution

4. We are not responsible for delays during transit.

By approving this visual, you are confirming you have thoroughly checked all information, including layout, fonts, spelling, print colours, print size, print position, product, product colour and quantity.